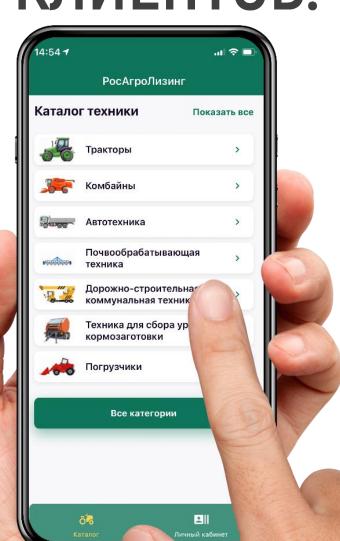

## МОБИЛЬНОЕ ПРИЛОЖЕНИЕ ДЛЯ КЛИЕНТОВ:

ФУНКЦИОНАЛ МОБИЛЬНОГО ПРИЛОЖЕНИЯ ПОЗВОЛЯЕТ:

Подобрать технику и оборудование

Сформировать заявку на обратный звонок

Сделать предварительный расчет стоимости лизинга

Узнать статус по ранее поданным заявкам на лизинг

Посмотреть действующие договоры лизинга

Функционал постоянно обновляется