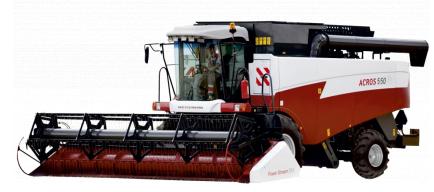

## КОМБАЙН PCM-142 «ACROS-550» С НАВЕШЕННЫМ ИЗМЕЛЬЧИТЕЛЕМ-РАЗБРАСЫВАТЕЛЕМ

СТОИМОСТЬ: от 9 024 240 РУБ.